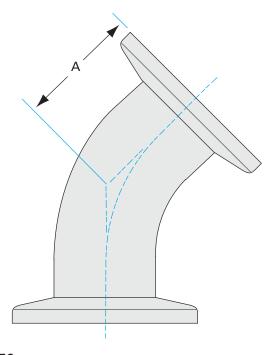

# **ISO-KF 45 radius elbow NW-50 45-degree radius elbow w/tangents**

Part number: 2KL-NW-50

#### ISO-KF 45 radius elbow

### NW-50 45-degree radius elbow w/tangents

- ISO-KF flanges are manufactured in accordance with DIN 28403 and ISO 2861
- Most common standard lengths and sizes listed
- Many others available, including a range of 316L material and preps for metric tubing
- Contact us at 800-824-4166 if you can't find exactly what you need

#### Dimensions (in inches) Dim A 1.99"

#### 2KL-NW-50

| Parameters        | Specifications                                                |
|-------------------|---------------------------------------------------------------|
| Flange Size       | DN 50 ISO-KF                                                  |
| Elbow Type        | Tangent 45 Degree                                             |
| Material          | 304 stainless                                                 |
| Tube OD           | 2"                                                            |
| Port Length       | 1.99"                                                         |
| Vacuum Range      | FKM: 1 · 108 mbar to 1 bar Metal seal: 1 · 1010 mbar to 1 bar |
| Temperature Range | FKM: -20 °C to 180 °C<br>Metal seal: -270 °C to 150 °C        |
| Weight            | 0.85 lbs                                                      |