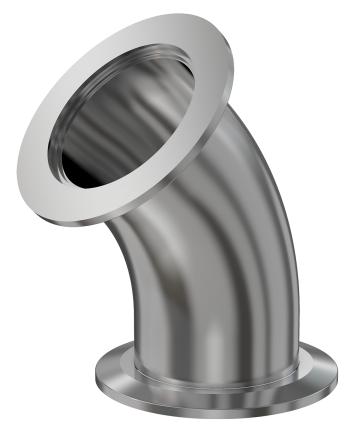

# **ISO-KF 45 radius elbow NW-50 45-degree radius elbow w/tangents**

Part number: 2KL-NW-50

#### ISO-KF 45 radius elbow

### NW-50 45-degree radius elbow w/tangents

- ISO-KF flanges are manufactured in accordance with DIN 28403 and ISO 2861
- Most common standard lengths and sizes listed
- Many others available, including a range of 316L material and preps for metric tubing
- Contact us at 800-824-4166 if you can't find exactly what you need

#### 2KL-NW-50

| Parameters        | Specifications                                                |
|-------------------|---------------------------------------------------------------|
| Flange Size       | DN 50 ISO-KF                                                  |
| Elbow Type        | Tangent 45 Degree                                             |
| Material          | 304 stainless                                                 |
| Tube OD           | 2"                                                            |
| Port Length       | 1.99"                                                         |
| Vacuum Range      | FKM: 1 · 108 mbar to 1 bar Metal seal: 1 · 1010 mbar to 1 bar |
| Temperature Range | FKM: -20 °C to 180 °C<br>Metal seal: -270 °C to 150 °C        |
| Weight            | 0.85 lbs                                                      |